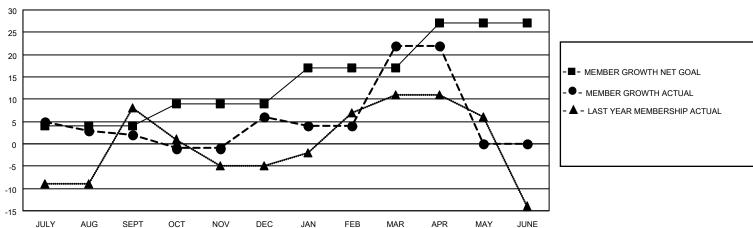

## MONTHLY MEMBERSHIP PROGRESS REPORT

LOCATION BULGARIA District 130 Results as of: 4/30/2021

| Clubs         |               |             |               | Members               |                        |                         |                                                    |  |
|---------------|---------------|-------------|---------------|-----------------------|------------------------|-------------------------|----------------------------------------------------|--|
|               | RESULTS FOR   | R 2020-2021 |               | RESULTS FOR 2020-2021 |                        |                         |                                                    |  |
| QUARTER       | NEW CLUB GOAL | NEW CLUBS   | DROPPED CLUBS | QUARTER MEM           | BER GROWTH NET<br>GOAL | MEMBER GROWTH<br>ACTUAL | DROPPED<br>MEMBERS ACTUAL<br>(including transfers) |  |
| JULY/AUG/SEPT | 0             | 0           | 1             | JULY/AUG/SEPT         | 4                      | 7                       | 5                                                  |  |
| OCT/NOV/DEC   | 0             | 0           | 0             | OCT/NOV/DEC           | 5                      | 18                      | 14                                                 |  |
| JAN/FEB/MAR   | 1             | 1           | 0             | JAN/FEB/MAR           | 8                      | 26                      | 9                                                  |  |
| APR/MAY/JUNE  | 0             | 0           | 0             | APR/MAY/JUNE          | 10                     | 6                       | 6                                                  |  |

## GOALS AND ACTUAL MEMBERS CUMULATIVE

| DROPPED CLUBS: 1 |    | 14 CLUBS OF 31 ADDED 1 OR MORE<br>NEW MEMBERS | GENDER DISTRIBUTION  MALE 294 (50.95%) |              |    |
|------------------|----|-----------------------------------------------|----------------------------------------|--------------|----|
| DROPPED MEMBERS  |    |                                               | FEMALE                                 | 283 (49.05%) |    |
| DECEASED         | 1  | CLICK HERE FOR CUMULATIVE                     | TOTAL FAMILY UNIT MEMBERS              |              | 74 |
| OTHER 33         |    | MEMBERSHIP DATA                               | FAMILY MEMBERS PAYING HALF             |              | 39 |
| TOTAL            | 34 |                                               | DOLS                                   |              |    |